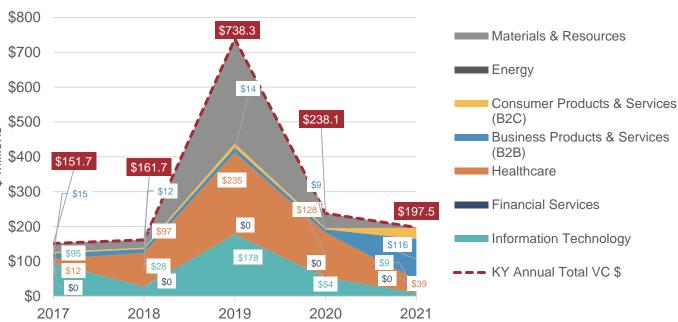

## Which sectors are receiving venture funding in Kentucky?

# Venture Investment (\$M) by Sector