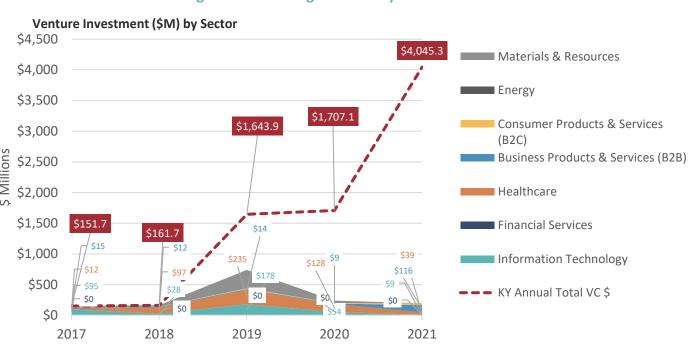

# Kentucky's Entrepreneurial Ecosystem

The Role of Venture Capital in Driving Innovation

# VENTURE FORWARD

### **Quick Stats**

From 2017-2021, 227 KY-based startups raised venture funding... ...and received \$1.49 billion to fund their innovative ideas and grow their businesses KY venture activity in 2021: 47 companies (31st in U.S.) raised \$197.5 million (37th in U.S.)

# Which sectors are receiving venture funding in Kentucky?



#### **Startups in Kentucky**

#### **Largest 2021 Venture Investments**

| Company               | Location       | Sector                               | Industry Group                       | Industry Code                        | Investment<br>Size (\$M) |
|-----------------------|----------------|--------------------------------------|--------------------------------------|--------------------------------------|--------------------------|
| Climavision           | Louisville, KY | Business Products and Services (B2B) | Commercial Services                  | Media and Information Services (B2B) | \$100.00                 |
| Virtual Peaker        | Louisville, KY | Information Technology               | Software                             | Business/ Productivity Software      | \$1