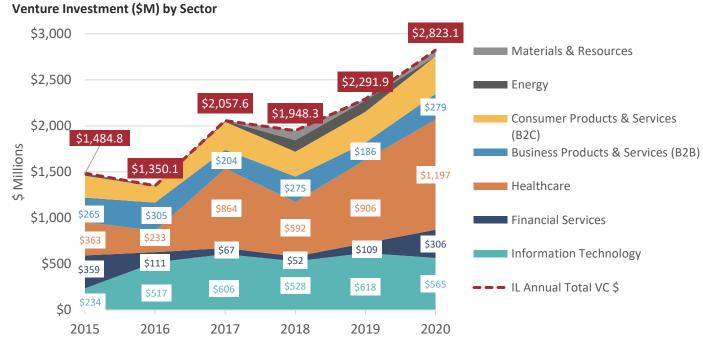

# **Illinois' Entrepreneurial Ecosystem**

The Role of Venture Capital in Driving Innovation

## **Quick Stats**

From 2016-2021, **1,943** IL-based startups raised venture funding... ...and received \$18.82 billion to fund their innovative ideas and grow their businesses IL venture activity in 2021: 397 companies (8<sup>th</sup> in U.S.) raised \$7.1 billion (6<sup>th</sup> in U.S.)

## Which sectors are receiving venture funding in Illinois?



## Startups in Illinois

## Largest 2021 Venture Investments

| Company             | Location        | Sector                             | Industry Group                  | Industry Code                         | Investment<br>Size (\$M) |
|---------------------|-----------------|------------------------------------|---------------------------------|---------------------------------------|--------------------------|
| VillageMD           | Chicago, IL     | Healthcare                         | Healthcare Services             | Practice Management<br>(Healthcare)   | \$5,200                  |
| Heyday              | Chicago, IL     | Information Technology             | Software                        | Business/Productivity Software        | \$555                    |
| Nature's FYND