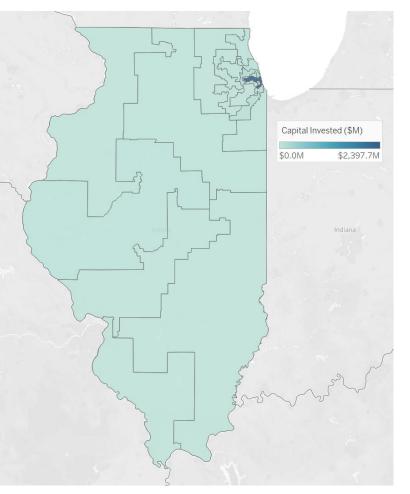

#### **Geographic Breakout of Startups Across Illinois**

Number of Companies Receiving Venture Funding in 2020, Amount Invested by Congressional District

| District     Amt. Invested (\$M)     No. of Companies       IL-7     2397.68     166       IL-5     123.15     27       IL-1     87.71     4       IL-9     64.90     14       IL-10     37.28     14       IL-13     19.31     6       IL-6     14.78     6       IL-16     10.76     2       IL-11     8.33     3       IL-14     8.05     3       IL-18     5.21     4 |
|---------------------------------------------------------------------------------------------------------------------------------------------------------------------------------------------------------------------------------------------------------------------------------------------------------------------------------------------------------------------------|
| IL-5   123.15   27     IL-1   87.71   2     IL-9   64.90   12     IL-10   37.28   12     IL-18   33.87   7     IL-13   19.31   8     IL-6   14.78   9     IL-16   10.76   2     IL-11   8.33   3     IL-14   8.05   3                                                                                                                                                     |
| IL-1 87.71 4   IL-9 64.90 14   IL-10 37.28 14   IL-18 33.87 7   IL-13 19.31 8   IL-6 14.78 9   IL-16 10.76 2   IL-11 8.33 3   IL-14 8.05 3                                                                                                                                                                                                                                |
| IL-9     64.90     14       IL-10     37.28     14       IL-18     33.87     7       IL-13     19.31     8       IL-6     14.78     9       IL-16     10.76     2       IL-11     8.33     3       IL-14     8.05     3                                                                                                                                                   |
| IL-10   37.28   14     IL-18   33.87   7     IL-13   19.31   8     IL-6   14.78   9     IL-16   10.76   7     IL-11   8.33   3     IL-14   8.05   3                                                                                                                                                                                                                       |
| IL-18   33.87   7     IL-13   19.31   8     IL-6   14.78   9     IL-16   10.76   2     IL-11   8.33   3     IL-14   8.05   3                                                                                                                                                                                                                                              |
| IL-13   19.31   8     IL-6   14.78   9     IL-16   10.76   2     IL-11   8.33   3     IL-14   8.05   3                                                                                                                                                                                                                                                                    |
| IL-6     14.78     9       IL-16     10.76     2       IL-11     8.33     3       IL-14     8.05     3                                                                                                                                                                                                                                                                    |
| IL-16     10.76     2       IL-11     8.33     3       IL-14     8.05     3                                                                                                                                                                                                                                                                                               |
| IL-14 8.05 3                                                                                                                                                                                                                                                                                                                                                              |
| IL-14 8.05 3                                                                                                                                                                                                                                                                                                                                                              |
|                                                                                                                                                                                                                                                                                                                                                                           |
| IL-8 5.21 4                                                                                                                                                                                                                                                                                                                                                               |
|                                                                                                                                                                                                                                                                                                                                                                           |
| IL-3 4.47 3                                                                                                                                                                                                                                                                                                                                                               |
| IL-17 1.02 1                                                                                                                                                                                                                                                                                                                                                              |
| IL-12 0.38 1                                                                                                                                                                                                                                                                                                                                                              |
| IL-2 0.20 1                                                                                                                                                                                                                                                                                                                                                               |
| IL-4 0.14 4                                                                                                                                                                                                                                                                                                                                                               |
| IL-15 0.00 0                                                                                                                                                                                                                                                                                                                                                              |

Exact Congressional District and investment amounts not known for all companies.