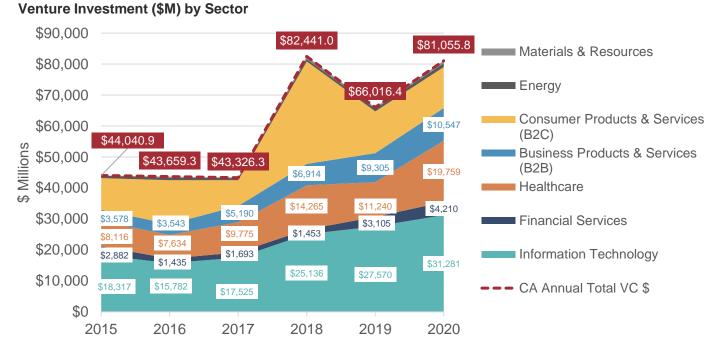

# **California's Entrepreneurial Ecosystem**

The Role of Venture Capital in Driving Innovation

## **Quick Stats**

From 2015-2020, 21,702 CA-based startups raised venture funding... ...and received **\$360.5 billion** to fund their innovative ideas and grow their businesses CA venture activity in 2020: 3,456 companies (1<sup>st</sup> in U.S.) raised \$81.06 billion (1<sup>st</sup> in U.S.)

## Which sectors are receiving venture funding in California?



## Startups in California

### Largest 2020 Venture Investments

| Company           | Location                          | Sector                                | Industry Group               | Industry Code                         | Investment<br>Size (\$M) |
|-------------------|-----------------------------------|---------------------------------------|------------------------------|---------------------------------------|--------------------------|
| Waymo             | Mountain View, CA                 | Consumer Products & Services<br>(B2C) | Transportation               | Automotive                            | \$3,000                  |
| SpaceX            | Hawthorne, CA                     | Business Products & Services<br>(B2B) | Commercial Products          | Aerospace & Defe